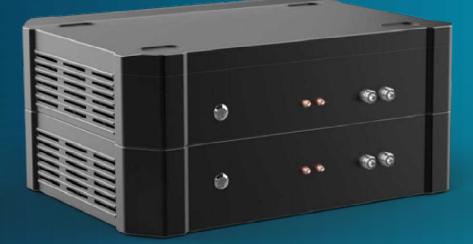

### Components

Host Machine, Antenna, Control Terminal (PC /Mobile Device)and Amplifier

| Network<br>GSM/WCDMA/LTE(Supports customization)                                                                                         | <b>Channels</b><br>6 - Support customizat: |
|------------------------------------------------------------------------------------------------------------------------------------------|--------------------------------------------|
| Operational Frequency<br>Support customization<br>Band1(2100MHz)<br>Band3(1800MHz)<br>Band5 (850MHz)<br>Band8(900MHz)<br>Band40(2350MHz) | <b>Transmit Power</b><br>max 20W per band  |
|                                                                                                                                          | Power Supply<br>220V AC                    |
|                                                                                                                                          | <b>Operational Temp</b><br>-20°C to 65 °C  |
| <b>Dynamic Fan Speed</b><br>Adjustable                                                                                                   | <b>Storage Temp</b><br>-30°C to 70°C       |
| Antenna<br>External Omni Antenna                                                                                                         | <b>WIFI MAC Grabber</b><br>Yes             |
| Network Interface<br>LAN Cable/WIFI                                                                                                      | Power TX control                           |