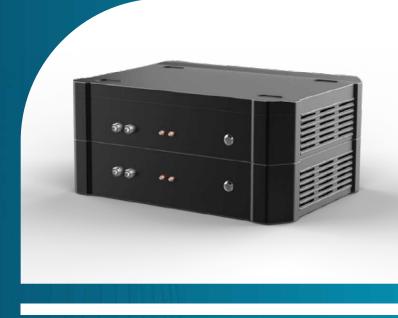

### Components

Host Machine, Antenna, Control Terminal (PC /Mobile Device)and Amplifier

| Network<br>GSM/WCDMA/LTE(Supports customization)                                                                                         | <b>Channels</b><br>6 - Support customizat: |
|------------------------------------------------------------------------------------------------------------------------------------------|--------------------------------------------|
| Operational Frequency<br>Support customization<br>Band1(2100MHz)<br>Band3(1800MHz)<br>Band5 (850MHz)<br>Band8(900MHz)<br>Band40(2350MHz) | <b>Transmit Power</b><br>max 20W per band  |
|                                                                                                                                          | Power Supply<br>220V AC                    |
|                                                                                                                                          | <b>Operational Temp</b><br>-20°C to 65 °C  |
| <b>Dynamic Fan Speed</b><br>Adjustable                                                                                                   | <b>Storage Temp</b><br>-30°C to 70°C       |
| Antenna<br>External Omni Antenna                                                                                                         | <b>WIFI MAC Grabber</b><br>Yes             |
| Network Interface<br>LAN Cable/WIFI                                                                                                      | Power TX control                           |