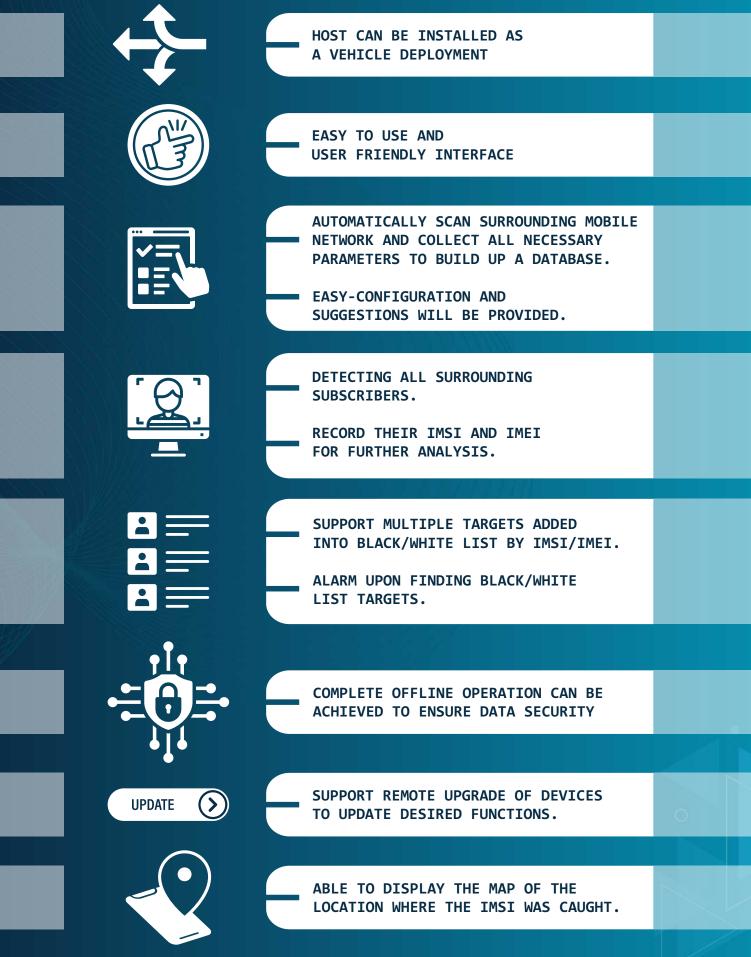

| <b>Operational Temp</b><br>-20°C to 65 °C  |
| <b>Dynamic Fan Speed</b><br>Adjustable                                                                                                   | <b>Storage Temp</b><br>-30°C to 70°C       |
| Antenna<br>External Omni Antenna                                                                                                         | <b>WIFI MAC Grabber</b><br>Yes             |
| Network Interface<br>LAN Cable/WIFI                                                                                                      | Power TX control                           |

GPS Yes

Network Scan Fully automatic mode: One-key operation ion

res

Auto Save Yes

Support Data Analyze Yes



### **HIGHLIGHT FEATURES**







# KORSANTEX

KORSANTEX INFORMATION TECHNOLOGY LLC. OFFICE 102 A3, AL BADAA - BUR DUBAI, DUBAI, UNITED ARAB EMIRATES