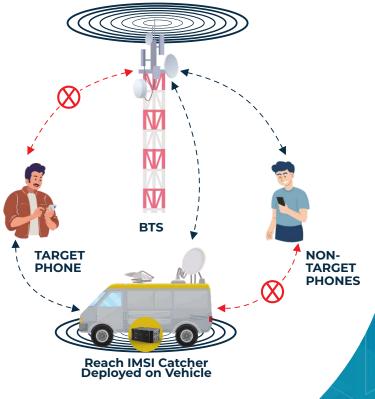

### WORK PRINCIPLE

- Korsantex Tactical Phone Number Discovery Device Device which deployed on the vehicle work as BTS, establishing a fake neighbor cell.
- 2 Nearby mobile phones including the target will be attached to the neighbor cell.
- **3** Non-target will be released immidiatelly after attached, without affecting its normal communication with the real cell tower.